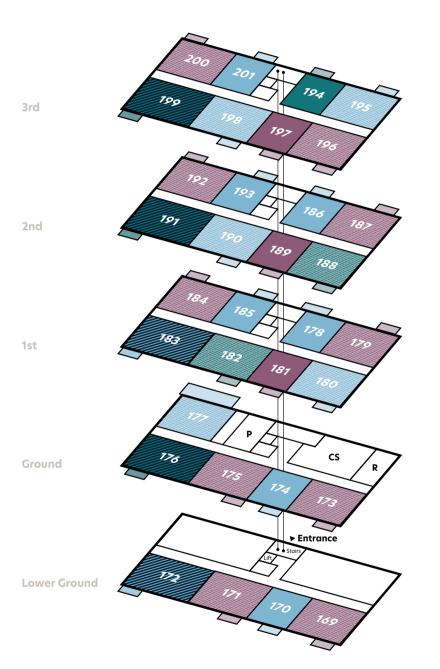

# **Apartment locator** The Wild Cherry

# Locator key The Varndean Collection Collection The bedroom The ebedroom Collection Collection Collection The Pork Collection Collect

- R Refuse/recycling
   CS Cycle store
   P Plant
- C Balcony

The floorplans are intended to give a general indication of the proposed floorplan layout. They are not drawn to scale and are not intended to form part of any offer, warranty or representation. Measurements are approximate and are given as a guide and as such must not be relied on as a statement or representation of fact. Do not use these measurements for carpets, appliance spaces or items of furniture. Kitchen, bathroom and utility layouts and door swings may differ to build and specific plot sizes and layouts may vary within the same unit type. Hyde reserves the right to make changes to these plans prior to exchange of contracts. For further information regarding specific individual plots, please ask your Sales Consultant.