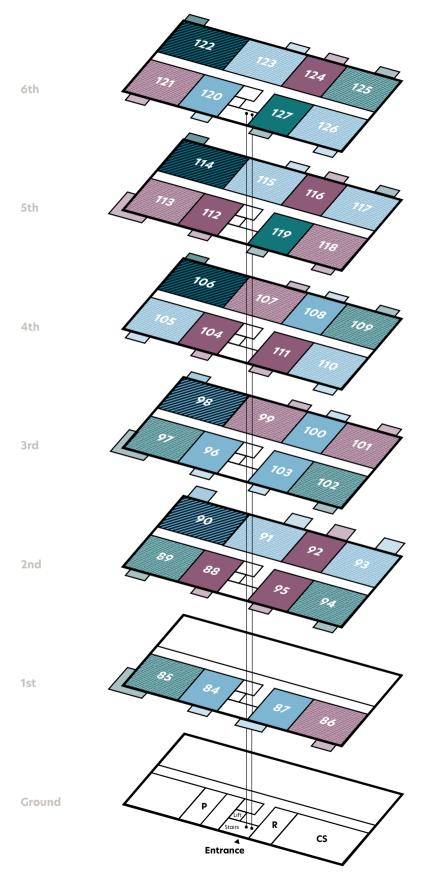

# Apartment locator The Hazel

### Locator key

| Th                  | e Varndean Collection |
|---------------------|-----------------------|
|                     | One bedroom           |
|                     | Two bedroom           |
|                     | Three bedroom         |
| Th                  | e Ellis Collection    |
|                     | One bedroom           |
|                     | Two bedroom           |
|                     | Three bedroom         |
| The York Collection |                       |
|                     | One bedroom           |
|                     | Two bedroom           |
| //                  | Three bedroom         |
| R                   | Refuse/recycling      |
| CS                  | Cycle store           |
| Ρ                   | Plant                 |
| $\bigcirc$          | Balcony               |
|                     |                       |

The floorplans are intended to give a general indication of the proposed floorplan layout. They are not drawn to scale and are not intended to form part of any offer, warranty or representation. Measurements are approximate and are given as a guide and as such must not be relied on as a statement or representation of fact. Do not use these measurements for carpets, appliance spaces or items of furniture. Kitchen, bathroom and utility layouts and door swings may differ to build and specific plot sizes and layouts may vary within the same unit type. Hyde reserves the right to make changes to these plans prior to exchange of contracts. For further information regarding specific individual plots, please ask your Sales Consultant.