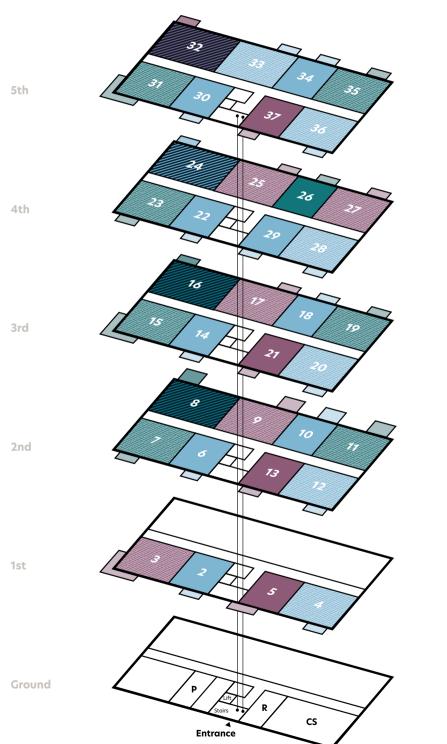

# Apartment locator The Oak

### Locator key The Varndean Collection

One bedroom
 Two bedroom
 Three bedroom
 Three bedroom
 One bedroom
 Two bedroom
 Three bedroom
 Three bedroom
 Three bedroom
 The York Collection
 One bedroom
 Three bedroom
 Three bedroom
 Three bedroom
 Store bedroom
 Three bedroom
 Three bedroom
 Three bedroom
 Three bedroom
 Phree bedroom
 CS Cycle store
 P Plant
 Balcony

The floorplans are intended to give a general indication of the proposed floorplan layout. They are not drawn to scale and are not intended to form part of any offer, warranty or representation. Measurements are approximate and are given as a guide and as such must not be relied on as a statement or representation of fact. Do not use these measurements for carpets, appliance spaces or items of furniture. Kitchen, bathroom and utility layouts and door swings may differ to build and specific plot sizes and layouts may vary within the same unit type. Hyde reserves the right to make changes to these plans prior to exchange of contracts. For further information regarding specific individual plots, please ask your Sales Consultant.